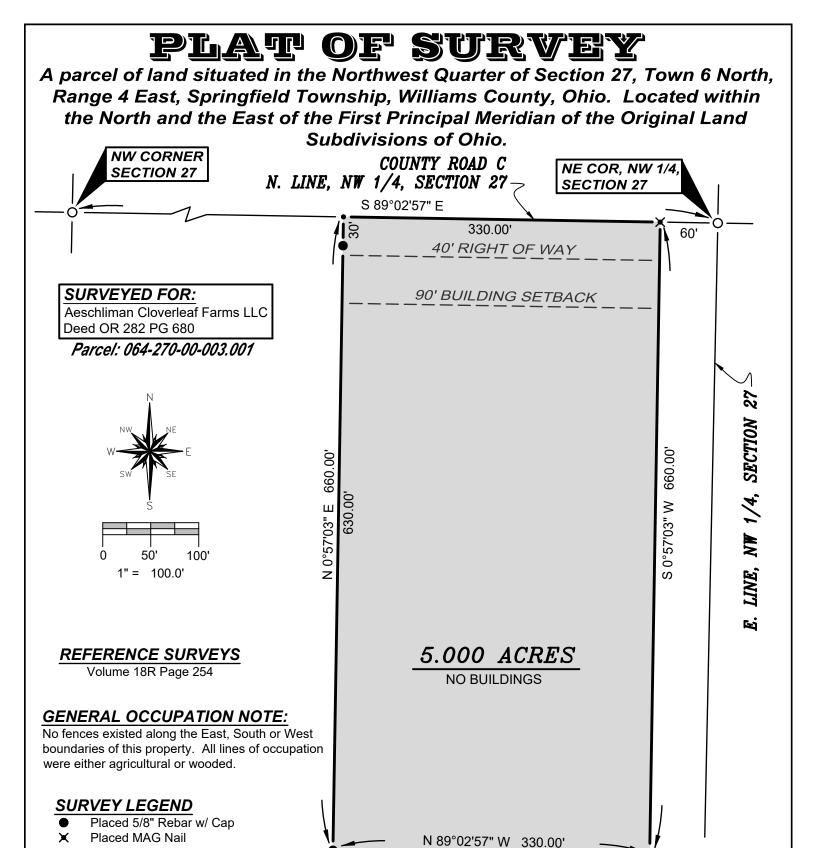

I HEREBY CERTIFY THAT I HAVE SURVEYED THE PREMISES SHOWN OF THE PLAT ABOVE. ALLO DIMENSIONS ARE SHOWN IN FEET AND DECIMALS THEREOF. SINCE HIS SURVEY INCESTION THE INCLUDE A TITLE SEARCH, THERE COULD BE EASEMENTS OR OTHER ENCOMBRANCES UPON THE LAND WHICH ARE NOT SHOWN ON THIS SURVEY PLAT. IF THESE ARE REQUIRED, PLEASE FURNISH THE NECESSARY INFORMATION. THE BEARINGS AND DISTANCES HOW ON THE PLANE COORDINATES, SPC83, ZONE-OHIO BOTHS. THIS SURVEY HAS BEEN RECORDED IN VOL. 28R PAGE 335 OF THE WILLIAMS COUNTY SURVEY RECORDS.

RECORDED IN VOL. 2017 PAGE 333 OF THE WILLIAMS COUN

BRIAN M. WIELAND - REGISTERED SURVEYOR NO. 8286

Point Established this Survey
Found Iron Pin or Pipe

POFESSIONAL MANAGEMENT

DATE: 3-27-2023 JOB: 23-028

WIELAND SURVEYING & ENGINEERING, LLC 14067 COUNTY ROAD 20 WEST UNITY, OH 43570 419-553-0112 VOICE brian@wielandsurveying.com